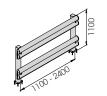

# BFLEX.FRONT/2

BFLEX.FRONT/2 2000x1100 MODULAR

Packing Colour unpacked on pallet

м

Length Packing Colour 1.100 / 2.400 mm unpacked on pallet

Equipped with accessories

PED 150 2000x1150 MODULAR Packing Colour unpacked on pallet