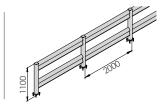

# BFLEX.FRONT/2

BFLEX.FRONT/2 2000x1100 MODULAR

Packing Colour unpacked on pallet

м

Length Packing Colour 1.100 / 2.400 mm unpacked on pallet

Equipped with accessories

PED 150 2000x1150 MODULAR Packing Colour unpacked on pallet