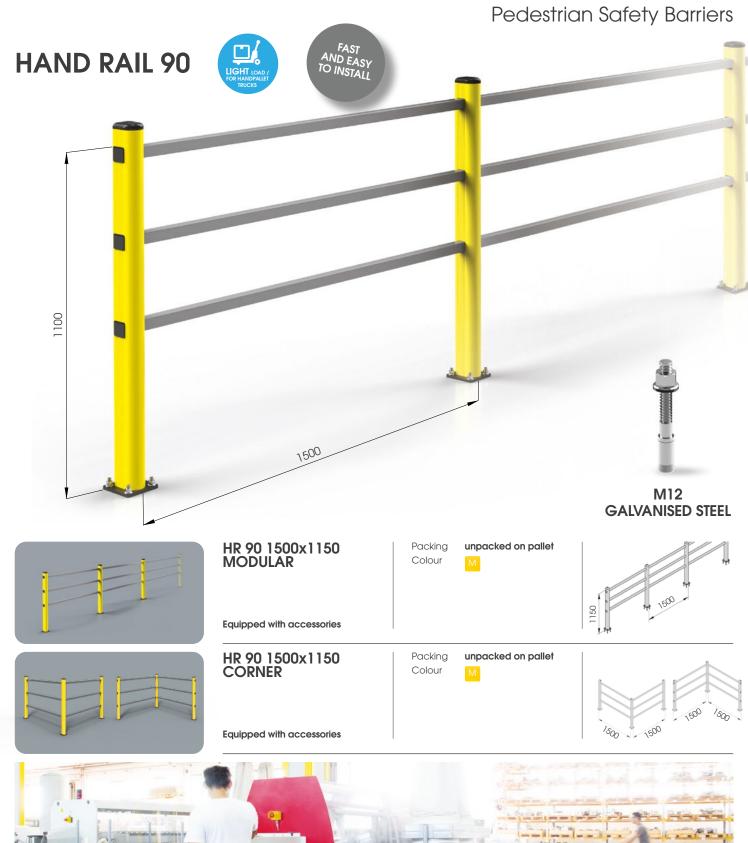

## Link





LINK 150/1

Packing Colour unpacked on pallet





LINK 150/1 CORNER

Equipped with accessories

Equipped with accessories

Packing Colour unpacked on pallet





## Link





LINK 150/2

Packing Colour unpacked on pallet





LINK 150/2 CORNER

Equipped with accessories

Equipped with accessories

Packing Colour unpacked on pallet









LINK 150/3

Packing Colour unpacked on pallet

ВМ





LINK 150/3 CORNER

Equipped with accessories

Equipped with accessories

Packing Colour unpacked on pallet

B N











## PEDESTRIAN 90 REINFORCED









#### PED 90 REF MODULAR

Equipped with accessories

Packing Colour unpacked on pallet









PED 150 2000x1150 MODULAR Packing Colour unpacked on pallet



Equipped with accessories



Packing Colour unpacked on pallet





Equipped with accessories















BFLEX.COM/2 2000x1100 MODULAR

Corners available

Equipped with accessories

Equipped with accessories

Packing Colour

unpacked on pallet







BFLEX.COM/2 1100x1100

BFLEX.COM/2 2400x1100

Length Packing Colour

1.100 / 2.400 mm unpacked on pallet







# BFLEX.FRONT/2







BFLEX.FRONT/2 2000x1100 MODULAR

Packing Colour unpacked on pallet

м







Length Packing Colour 1.100 / 2.400 mm unpacked on pallet







Equipped with accessories







PED 150 2000x1150 MODULAR Packing