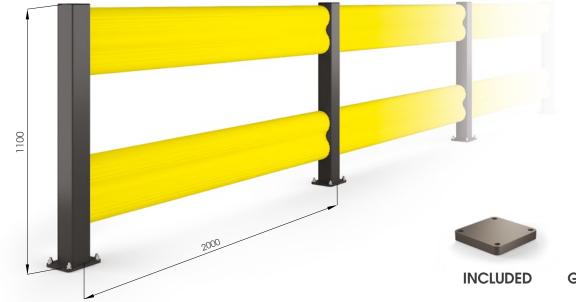

# BFLEX.FRONT/2

BFLEX.FRONT/2 2000x1100 MODULAR

Packing Colour unpacked on pallet

м

Length Packing Colour 1.100 / 2.400 mm unpacked on pallet

Equipped with accessories

PED 150 2000x1150 MODULAR Packing Colour unpacked on pallet