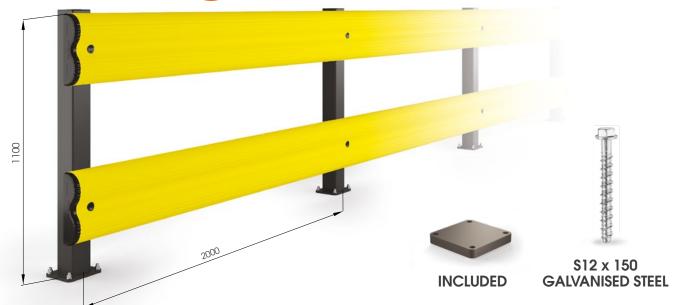

cking Colour unpacked on pallet









LINK 150/3

Packing Colour unpacked on pallet

ВМ





LINK 150/3 CORNER

Equipped with accessories

Equipped with accessories

Packing Colour unpacked on pallet

B N











## PEDESTRIAN 90 REINFORCED









#### PED 90 REF MODULAR

Equipped with accessories

Packing Colour unpacked on pallet









PED 150 2000x1150 MODULAR Packing Colour unpacked on pallet



Equipped with accessories



Packing Colour unpacked on pallet





Equipped with accessories















BFLEX.COM/2 2000x1100 MODULAR

Corners available

Equipped with accessories

Equipped with accessories

Packing Colour

unpacked on pallet







BFLEX.COM/2 1100x1100

BFLEX.COM/2 2400x1100

Length Packing Colour

1.100 / 2.400 mm unpacked on pallet







# BFLEX.FRONT/2







BFLEX.FRONT/2 2000x1100 MODULAR

Packing Colour unpacked on pallet

м







Length Packing Colour 1.100 / 2.400 mm unpacked on pallet







Equipped with accessories







PED 150 2000x1150 MODULAR Packing Colour unpacked on pallet



Equipped with accessories



Packing Colour unpacked on pallet





Equipped with accessories