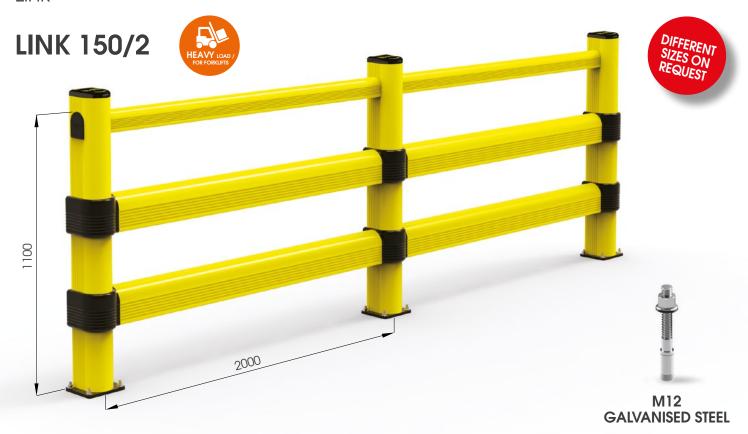

## Link

LINK 150/2

Packing Colour unpacked on pallet

LINK 150/2 CORNER

Equipped with accessories

Equipped with accessories

Packing Colour unpacked on pallet

LINK 150/3