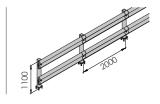

# BFLEX.FRONT/2

BFLEX.FRONT/2 2000x1100 MODULAR

Packing Colour unpacked on pallet

м

Length Packing Colour 1.100 / 2.400 mm unpacked on pallet

Equipped with accessories

PED 150 2000x1150 MODULAR Packing Colour unpacked on pallet