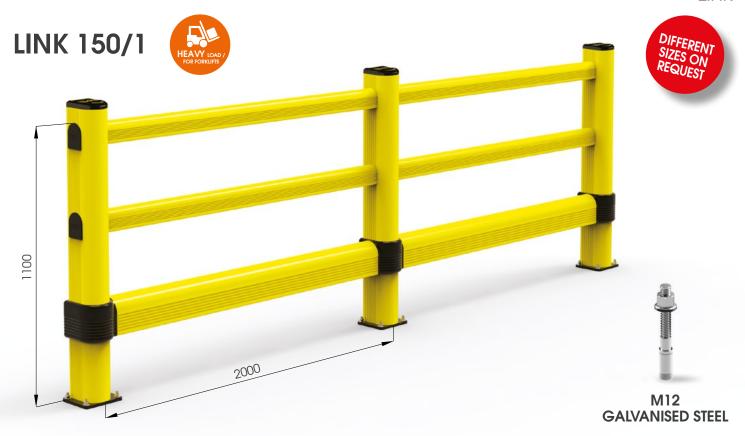

## Link

LINK 150/1

Packing Colour unpacked on pallet

LINK 150/1 CORNER

Equipped with accessories

Equipped with accessories

Packing Colour unpacked on pallet