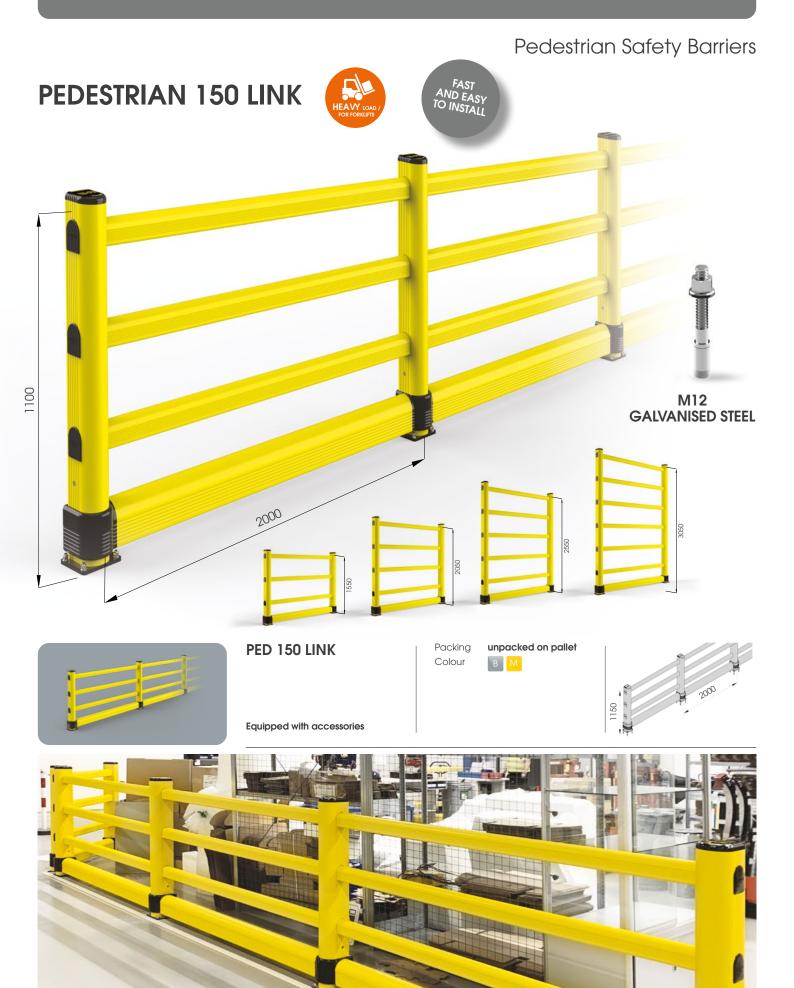

#### PED 90 REF MODULAR

Equipped with accessories

Packing Colour unpacked on pallet

PED 150 2000x1150 MODULAR Packing Colour unpacked on pallet

Equipped with accessories

Packing Colour unpacked on pallet

Equipped with accessories

# BFLEX.FRONT/2

BFLEX.FRONT/2 2000x1100 MODULAR

Packing Colour unpacked on pallet

м

Length Packing Colour 1.100 / 2.400 mm unpacked on pallet

Equipped with accessories

PED 150 2000x1150 MODULAR Packing Colour unpacked on pallet