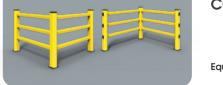

BFLEX.COM/2 2000x1100 MODULAR

Corners available

Equipped with accessories

Equipped with accessories

Packing Colour

unpacked on pallet

BFLEX.COM/2 1100x1100

BFLEX.COM/2 2400x1100

# BFLEX.FRONT/2

BFLEX.FRONT/2 2000x1100 MODULAR

Packing Colour unpacked on pallet

м

Length Packing Colour 1.100 / 2.400 mm unpacked on pallet

Equipped with accessories

PED 150 2000x1150 MODULAR Packing Colour unpacked on pallet