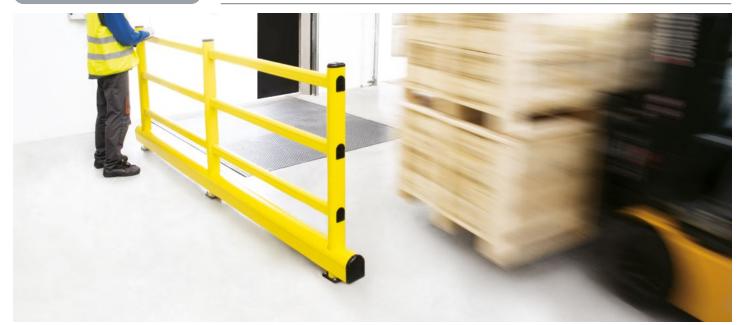

#### PED 90 REF MODULAR

Equipped with accessories

Packing Colour unpacked on pallet

PED 150 2000x1150 MODULAR Packing Colour unpacked on pallet

Equipped with accessories

Packing Colour unpacked on pallet

Equipped with accessories

# BFLEX.FRONT/2

BFLEX.FRONT/2 2000x1100 MODULAR

Packing Colour unpacked on pallet

м

Length Packing Colour 1.100 / 2.400 mm unpacked on pallet

Equipped with accessories

PED 150 2000x1150 MODULAR Packing Colour unpacked on pallet