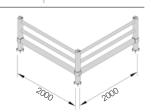

## Link

LINK 150/2

Packing Colour unpacked on pallet

LINK 150/2 CORNER

Equipped with accessories

Equipped with accessories

Packing Colour unpacked on pallet

LINK 150/3