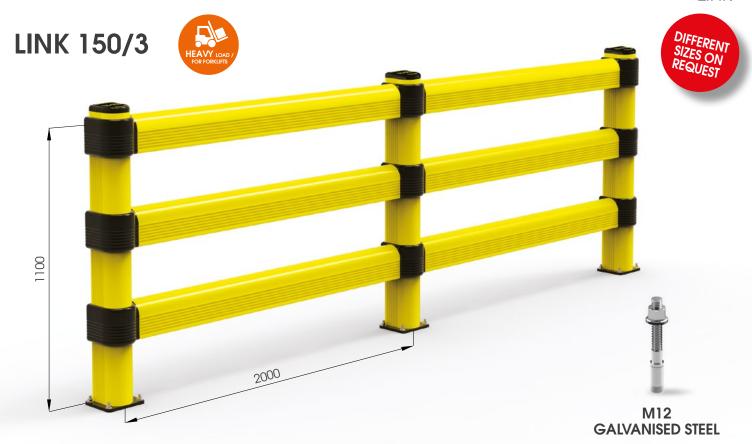

## Link

LINK 150/2

Packing Colour unpacked on pallet

LINK 150/2 CORNER

Equipped with accessories

Equipped with accessories

Packing Colour unpacked on pallet

LINK 150/3

Packing Colour unpacked on pallet

ВМ

LINK 150/3 CORNER

Equipped with accessories

Equipped with accessories

Packing Colour unpacked on pallet

B N