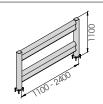

ed with accessories

Packing Colour unpacked on pallet









LINK 150/3

Packing Colour unpacked on pallet

ВМ





LINK 150/3 CORNER

Equipped with accessories

Equipped with accessories

Packing Colour unpacked on pallet

B N











## PEDESTRIAN 90 REINFORCED









#### PED 90 REF MODULAR

Equipped with accessories

Packing Colour unpacked on pallet









PED 150 2000x1150 MODULAR Packing Colour unpacked on pallet



Equipped with accessories



Packing Colour unpacked on pallet





Equipped with accessories















BFLEX.COM/2 2000x1100 MODULAR

Corners available

Equipped with accessories

Equipped with accessories

Packing Colour

unpacked on pallet







BFLEX.COM/2 1100x1100

BFLEX.COM/2 2400x1100

Length Packing Colour

1.100 / 2.400 mm unpacked on pallet







# BFLEX.FRONT/2







BFLEX.FRONT/2 2000x1100 MODULAR

Packing Colour unpacked on pallet

м







Length Packing Colour 1.100 / 2.400 mm unpacked on pallet







Equipped with accessories







PED 150 2000x1150 MODULAR Packing Colour unpacked on pallet



Equipped with accessories



Packing Colour unpacked on pallet





Equipped with accessories