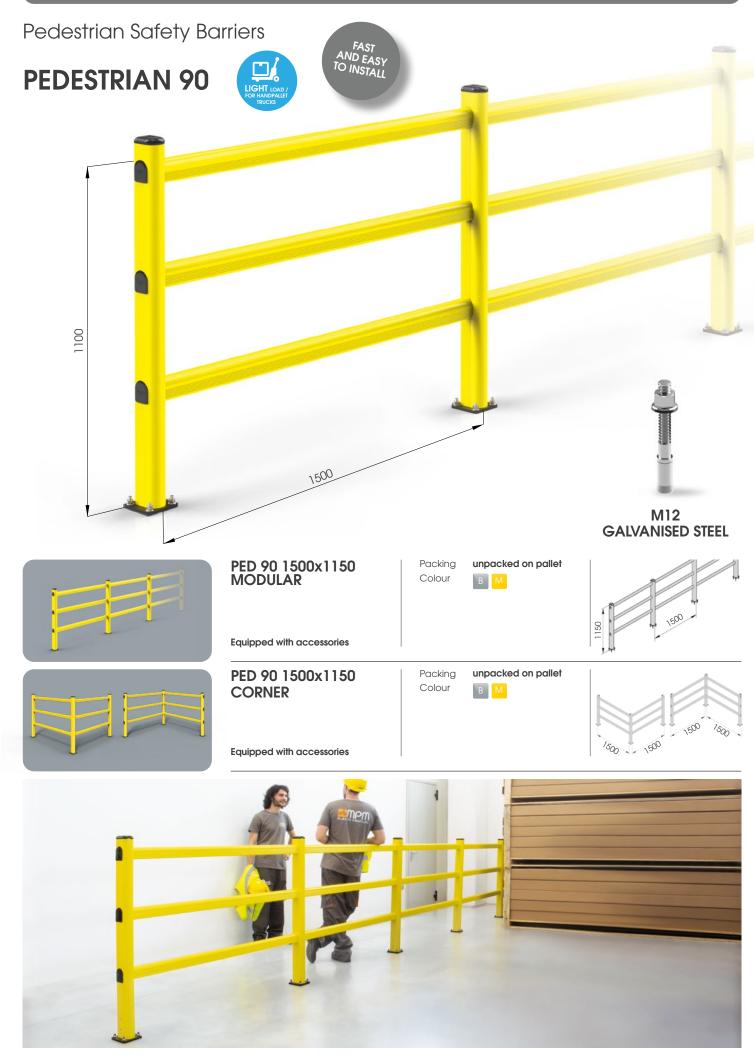

#### PED 90 REF MODULAR

Equipped with accessories

Packing Colour unpacked on pallet

PED 150 2000x1150 MODULAR Packing Colour unpacked on pallet

Equipped with accessories

Packing Colour unpacked on pallet

Equipped with accessories