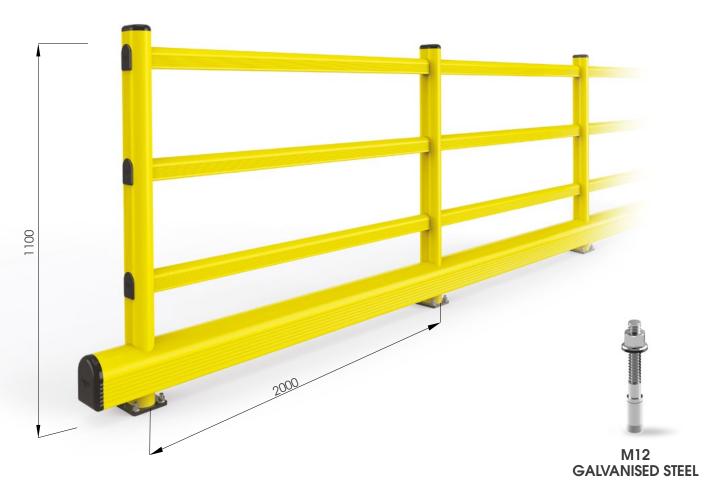

#### PED 90 REF MODULAR

Equipped with accessories

Packing Colour unpacked on pallet

PED 150 2000x1150 MODULAR Packing Colour unpacked on pallet

Equipped with accessories

Packing Colour unpacked on pallet

Equipped with accessories