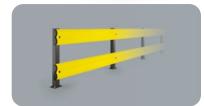

# BFLEX.FRONT/2

BFLEX.FRONT/2 2000x1100 MODULAR

Packing Colour unpacked on pallet

м

Length Packing Colour 1.100 / 2.400 mm unpacked on pallet

Equipped with accessories

PED 150 2000x1150 MODULAR Packing Colour unpacked on pallet