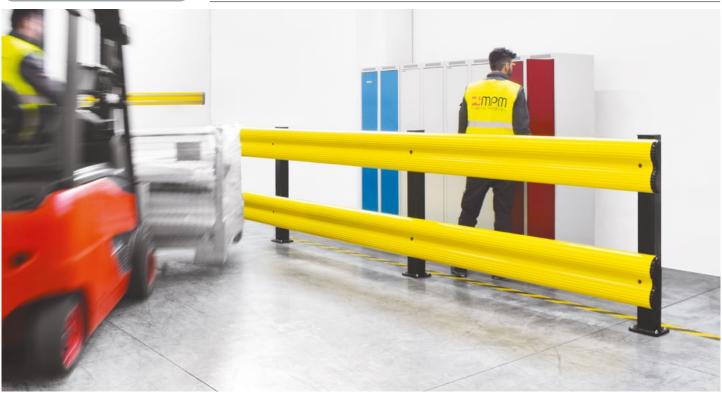

#### PED 90 REF MODULAR

Equipped with accessories

Packing Colour unpacked on pallet

PED 150 2000x1150 MODULAR Packing Colour unpacked on pallet

Equipped with accessories

Packing Colour unpacked on pallet

Equipped with accessories

# BFLEX.FRONT/2

BFLEX.FRONT/2 2000x1100 MODULAR

Packing Colour unpacked on pallet

м

Length Packing Colour 1.100 / 2.400 mm unpacked on pallet

Equipped with accessories

PED 150 2000x1150 MODULAR Packing Colour unpacked on pallet