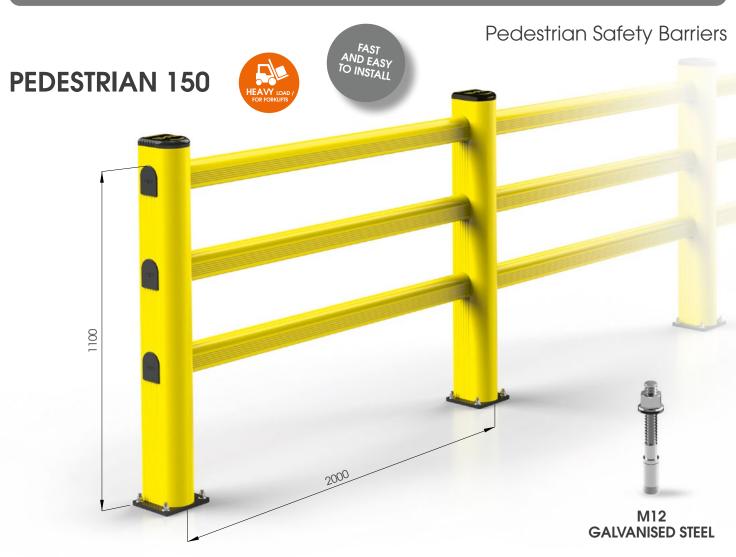

#### PED 90 REF MODULAR

Equipped with accessories

Packing Colour unpacked on pallet

PED 150 2000x1150 MODULAR Packing Colour unpacked on pallet

Equipped with accessories

Packing Colour unpacked on pallet

Equipped with accessories

# BFLEX.FRONT/2

BFLEX.FRONT/2 2000x1100 MODULAR

Packing Colour unpacked on pallet

м

Length Packing Colour 1.100 / 2.400 mm unpacked on pallet

Equipped with accessories

PED 150 2000x1150 MODULAR Packing Colour unpacked on pallet