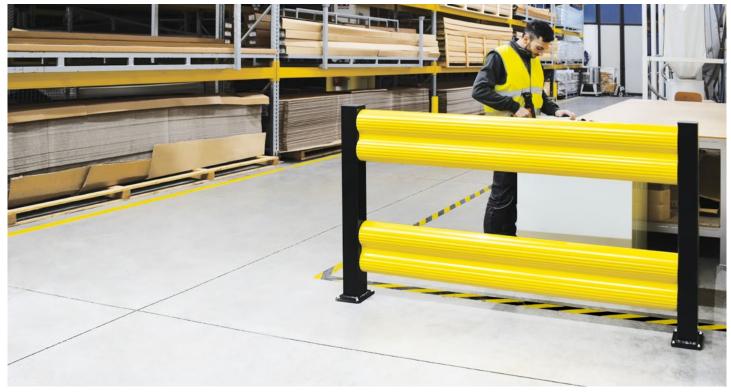

BFLEX.COM/2 2000x1100 MODULAR

Corners available

Equipped with accessories

Equipped with accessories

Packing Colour

unpacked on pallet

BFLEX.COM/2 1100x1100

BFLEX.COM/2 2400x1100