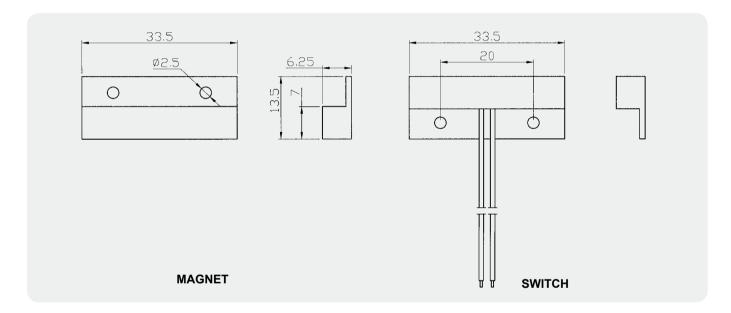

# **Magnetic Contact Switches**

### Specification:

#### **BS-2021**

- \* Mini Stick-on contact with flange
- \* Center leads with #22AWG 18" length
- \* Adhesive and screw mount included
- \* Longer leads on request
- \* Switches or magnets available seperately
- \* Resistor, Diode and Supervisory Loop available on request
- \* Colors: White, Brown, Grey
- \* Without Flange (BS-2024)

### \*\*\* Surface Mounted





## Dimension (mm):



### **Order Information:**

|    | Part     | Loop       | Reed | Closed Gap | Depature Gap | Maximum Initial    | Maximum        | Maximum           | Maximum           |
|----|----------|------------|------|------------|--------------|--------------------|----------------|-------------------|-------------------|
|    | Number   | Туре       | Form | [Inch(mm)] | [Inch(mm)]   | Contact Resistance | Contact Rating | Switching Voltage | Switching Current |
|    |          |            |      |            |              | (Ohm)              | (W)            | (VDC/VAC)         | (A)               |
| JS | BS-2021  | Closed     | N/O  | 0.94 (24)  | 1.02 (26)    | 0.150              | 10             | 100               | 0.5               |
|    | BS-2021A | Open       | N/C  | 1 (24)     |