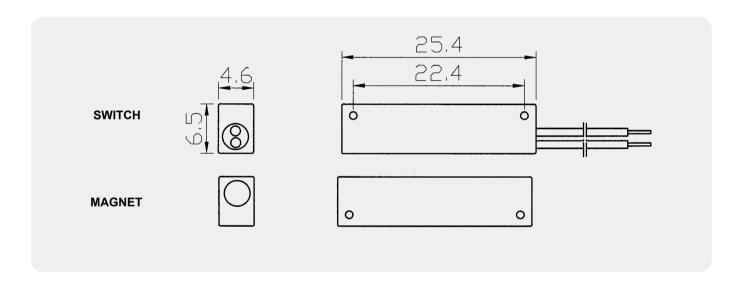

# **Magnetic Contact Switches**

# Specification:

**BS-2061** 

- \* Super stick miniature switch
- \* Super special adhesive or nails for mounting
- \* Standard 18" #22AWG leads
- \* Longer leads avaible
- \* Switches or magnets are available separately
- \* Colors: White, Brown, Grey

#### · · · Surface Mounted





## **Dimension (mm):**



## **Order Information:**

| Part<br>Number | Loop<br>Type | Reed<br>Form | Closed Gap<br>[Inch(mm)] | Depature Gap<br>[Inch(mm)] | Maximum Initial<br>Contact Resistance<br>(Ohm) | Maximum<br>Contact Rating<br>(W) | Maximum<br>Switching Voltage<br>(VDC/VAC) | Maximum<br>Switching Current<br>(A) |
|----------------|--------------|--------------|--------------------------|----------------------------|------------------------------------------------|----------------------------------|-------------------------------------------|-------------------------------------|
| BS-2061        | Closed       | N/O          | 0.47(12)                 | 0.51(13)                   | 0.150                                          | 10                               | 100