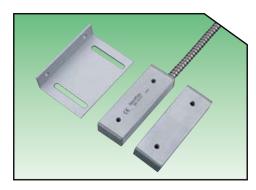

#### **BS-2072**

- \* Metal magnetic contacts
- \* Ideal for securing chain link fence
- \* Bracket included
- \* Longer cable available
- \* Weather resistant aluminum housing
- \* Switches or magnets are available separately
- \* 2 Conductor jacket cable on request(BS-2072J)
- \* Ideal for securing chain link fence
- \* Resistor, Diode and Supervisory Loop available on request

#### Surface Mounted

 $\epsilon$ 