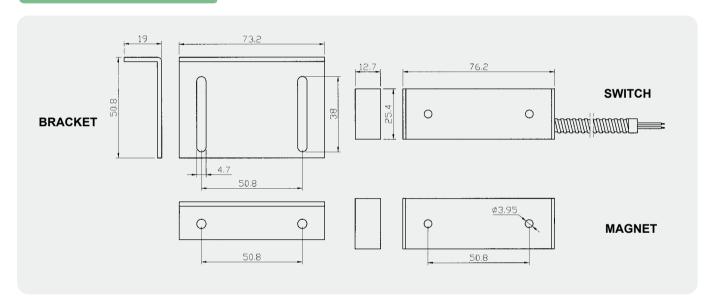

# **Magnetic Contact Switches**

### Specification:

#### **BS-2072**

- \* Metal magnetic contacts
- \* Ideal for securing chain link fence
- \* Bracket included
- \* Longer cable available
- \* Weather resistant aluminum housing
- \* Switches or magnets are available separately
- \* 2 Conductor jacket cable on request(BS-2072J)
- \* Ideal for securing chain link fence
- \* Resistor, Diode and Supervisory Loop available on request

#### Surface Mounted



 $\epsilon$ 

## **Dimension (mm):**



### **Order Information:**



<sup>\*</sup> These magnetic contact switches shall be installed so that a door or other movable opening cannot be opened more than 2 inches (51mm) without initiating an alarm. Switches exceeding 2 inches can not be installed per UL681-the Standard for installation and Classification of Burglar and Holdup Alarm