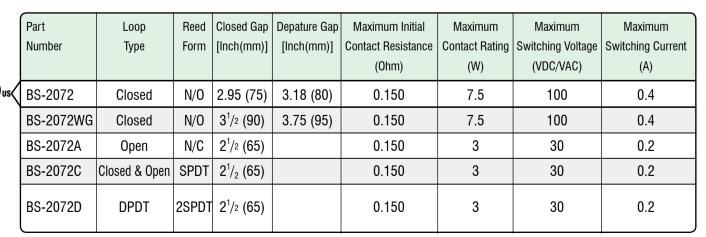

### **Order Information:**

<sup>\*</sup> These magnetic contact switches shall be installed so that a door or other movable opening cannot be opened more than 2 inches (51mm) without initiating an alarm. Switches exceeding 2 inches can not be installed per UL681-the Standard for installation and Classification of Burglar and Holdup Alarm