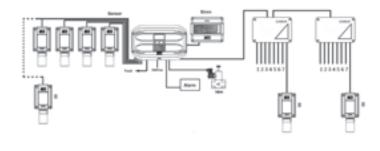

## Central unit for 4 - 24 sensors

## **CE** IP40

Power Supply: 230Vac

Inputs: max 24 detectors

(4 installed expandable to 24 with n° 1 ES404 and n° 2 CE380UR) Logical inputs: max 1

Output relay: max 25 (5 installed expandable to 25 with n° 1 ES414 and n° 2 CE380UR)

## ACCESSORIES

ES404: board with 4 input 4-20mA sensors ES414: board with 4 output relays ES380UR: Board with 4 output relays for CE380UR : CE380UR : Remote unit for- 8 input 4-20mA sensors - 8 relays with max 2 ES415: PC output board - ModBus (RS485)

CITY – CE424P

Ideal control panels for medium gas detection systems, high performances. The big RGB colour back lighted display placed on the front panel allows the actual visualization in real time of all reading values of the connected sensors. Equipped by a serial RS485 door that connect until n° 2 remote units that allow to manage 8 IN and 9 OUT in central, up to 24 detectors and 25 output relays. The intuitive keyboard allows in an intuitive way to use the control panel and the programming is facilitated by the self-driving system and by the preconfiguration of our detectors.