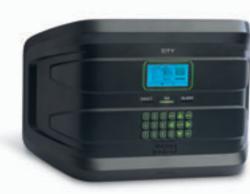

CITY – CE424P

Ideal control panels for medium gas detection systems, high performances. The big RGB colour back lighted display placed on the front panel allows the actual visualization in real time of all reading values of the connected sensors. Equipped by a serial RS485 door that connect until n° 2 remote units that allow to manage 8 IN and 9 OUT in central, up to 24 detectors and 25 output relays. The intuitive keyboard allows in an intuitive way to use the control panel and the programming is facilitated by the self-driving system and by the preconfiguration of our detectors.

- Compatible to all sensors series "SE" and "TS" with output 4-20mA
- RS485 door to connect max. n° 2 CE380UR remote units
- Easy setup with pre-configurated list of pre-programmed detectors
- Configuration protected by a password (3 safety levels)
- AND, OR and PARKING (DM 1/2/86 o EN50545-1) logical operation usable in zones
- "RESET" function
- Last events visualized on the display (100)
- Operation/Working visualization with backlighting display
- Clock with automatic daylight saving time
- Check inputs/outputs boards presence
- SD Card for:
  - Firmware updating
  - data logger
  - programming backup
- Nº 2 batteries of 12V 1.3 Ah can be setting