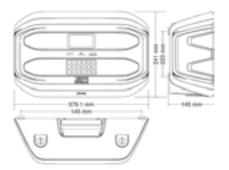

Capacity replay: 3A (resistives) SPDT 230Vac

Alarm levels: 3 programmable levels + fault, level programmable in zone Dimensions: 379(l)x241(h)x133(p) mm