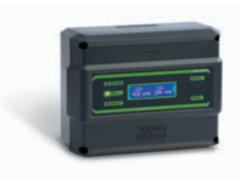

### SE293K

The central panel is equipped with graphic backlighted DISPLAY that indicate the reached gas concentration. It is equipped with n° 3 inputs for sensors and n° 3 relays output for alarm and fault with alarms memory. Alarm levels are programmable via DIP-switch. TEST and RESET functions.

# **C€** IP65

Power supply: 110/230Vac 50-60Hz - 24Vdc - Installation: Wall Absorpion: 15 VA

Alarm level: 10% LIE - 20% LEL - Measuring range: 0÷20% LEL N° 3 safety positive relay with alarm memory for all sensors Backlighted DISPLAY that indicate the reached gas concentration.