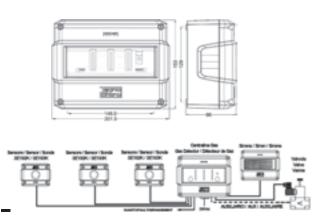

### 3 zones central for with remote sensors

| Туре   | Sensors        | Output                             | Capacity          | Sensors (max 3)                              |
|--------|----------------|------------------------------------|-------------------|----------------------------------------------|
| SE194K | Methane<br>LPG | <i>N° 3 relays</i><br>230V 3A SPDT | 230Vac<br>3A SPDT | SE 192KM<br>SE 192KG<br>SE 193KM<br>SE 193KG |