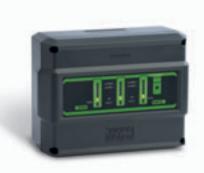

### SE194K

The central panels are equipped with three led bars that indicate the reached gas concentration, The green led indicates fresh air, the first and second red leds indicate pollution and the third and fourth red leds indicate the switching on of the alarm relay. The yellow led indicate an anomaly of the system and it operate on the fault relay.

## **C€** IP65

Power supply: 110/230Vac 50-60Hz 12Vcc - Installation: Wall Absorption: 10 VA

Alarm level: 10% LIE - 20% LEL - Measuring range: 0÷20% LEL N° 3 safety positive relay with alarm memory for all sensors A led bar indicate the reached gas concentration;1 for each sensor