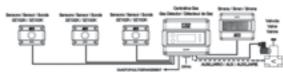

### 3 zones central for with remote sensors

### SE194K

The central panels are equipped with three led bars that indicate the reached gas concentration, The green led indicates fresh air, the first and second red leds indicate pollution and the third and fourth red leds indicate the switching on of the alarm relay. The yellow led indicate an anomaly of the system and it operate on the fault relay.

## **C€** IP65

Power supply: 110/230Vac 50-60Hz 12Vcc - Installation: Wall Absorption: 10 VA

Alarm level: 10% LIE - 20% LEL - Measuring range: 0÷20% LEL N° 3 safety positive relay with alarm memory for all sensors A led bar indicate the reached gas concentration;1 for each sensor